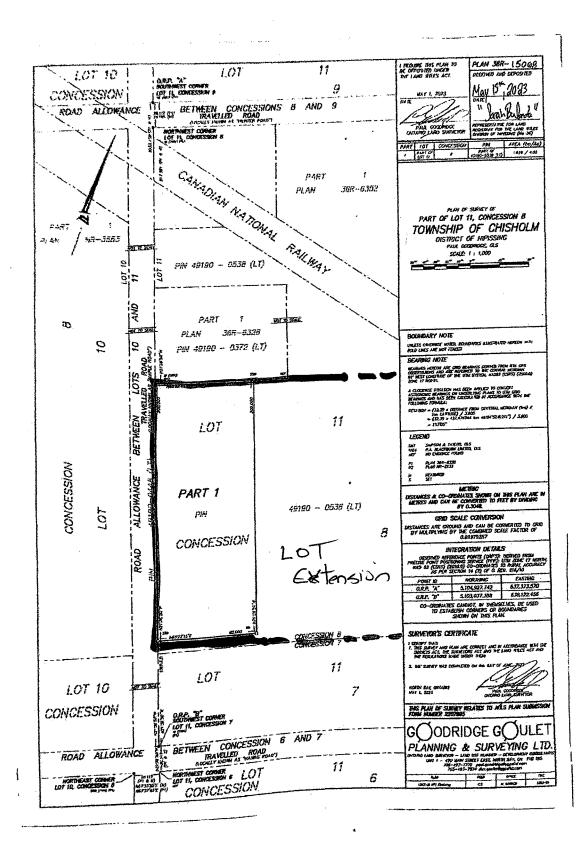

## A. PROPOSAL/BACKGROUND

An application for consent has been submitted by Brooks and Nicole Tran for a lot addition to a previously severed lot (File# 2021-19). The application proposes to sever one rural lot from Lot 11, Concession 8, being approximately 200m wide and 334 m in depth, to be added to Con 8 Pt. Lot 11, RP 36R15068 Part 1, 4.05 Acres. The lot addition will result in the lot being approximately 20.5 Acres. The retained portion contains a Single-family dwelling and 2 barns and a hay storage, and will have a total area of approximately 56.45 Acres. The subject property is located along Maple Road, and has a total area of approximately 72.91 Acres.