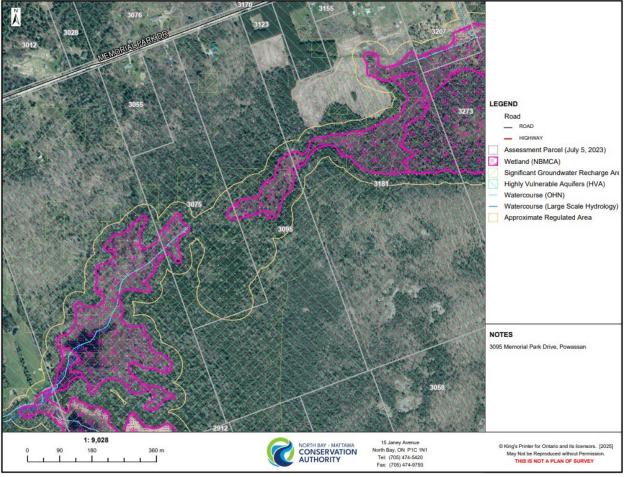

NBMCA regulates natural hazard features and their adjacent lands such as floodplains, shorelines, wetlands, and watercourses under O. Reg 41/24. There are no mapped natural hazards present on the proposed subject lands. At this time, the NBMCA has no concerns regarding this application for consent with respect to natural hazards or considerations under O. Reg. 41/24.

The subject lands are wholly located within an area of Highly Vulnerable Aquifers (HVA), largely within a Significant Groundwater Recharge Area (SGRA), and the easternmost portion of the subject lands has been identified as an Intake Protection Zone (IPZ-3) and an Issue Contributing Area (ICA) (see enclosed map). Any sewage systems located within an ICA will be subject to the Mandatory Maintenance Inspection (MMI) program under O. Reg 315/10 of the Ontario Building Code to support the implementation of the CWA. More information about the MMI program is available at: <a href="https://bit.ly/43wD9nl">https://bit.ly/43wD9nl</a>