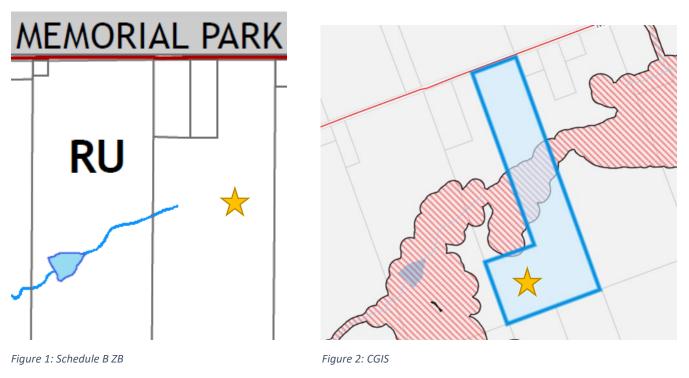

.27 meters in length, and approximately 4 Hectares (10 Acres). The retained lands will be approximately 22 Hectares (55 Acres) and will be approximately 82.5 meters in frontage. The subject property is designated Rural in the Township of Chisholm Official Plan and Zoning By-law and the severed and retained portion will have frontage on Memorial Park Drive.

#### B. ZONING BY-LAW COMPLIANCE

The subject lands are designated Rural (RU), under the Township of Chisholm Zoning Bylaw (ZB) 2014-25. In the Rural Zone, residential uses are permitted, as per Table A1 on Page 61 of the ZB. The severed and retained lots conform to the Zoning By-law minimum lot area and frontage requirements.

Figure 1 is an excerpt from Schedule A of the Zoning By-law. Figure 2 is from CGIS.

## **Subject Property**



#### C. OFFICIAL PLAN

The property is designated *Rural* under the Official Plan of the Township of Chisholm.

#### Section B1.3 – Rural

Within the rural designation, single detached dwellings are a permitted use. The location of the proposed severance is in the *Rural* designation.

Section B1.4.1(a) allows for the severance of a maximum of 4 new lots may be severed from an original Township lot having a lot area of 40 hectares. According to our records, the subject lot is an original Township lot that was 100 Acres in August of 1978. Since then the property has been severed two times. This means that the property is eligible for 2 more severances.

The proposed severed and retained will have frontage on Memorial Park Drive, which meets the criteria in Section D4.2.1(a) that requires