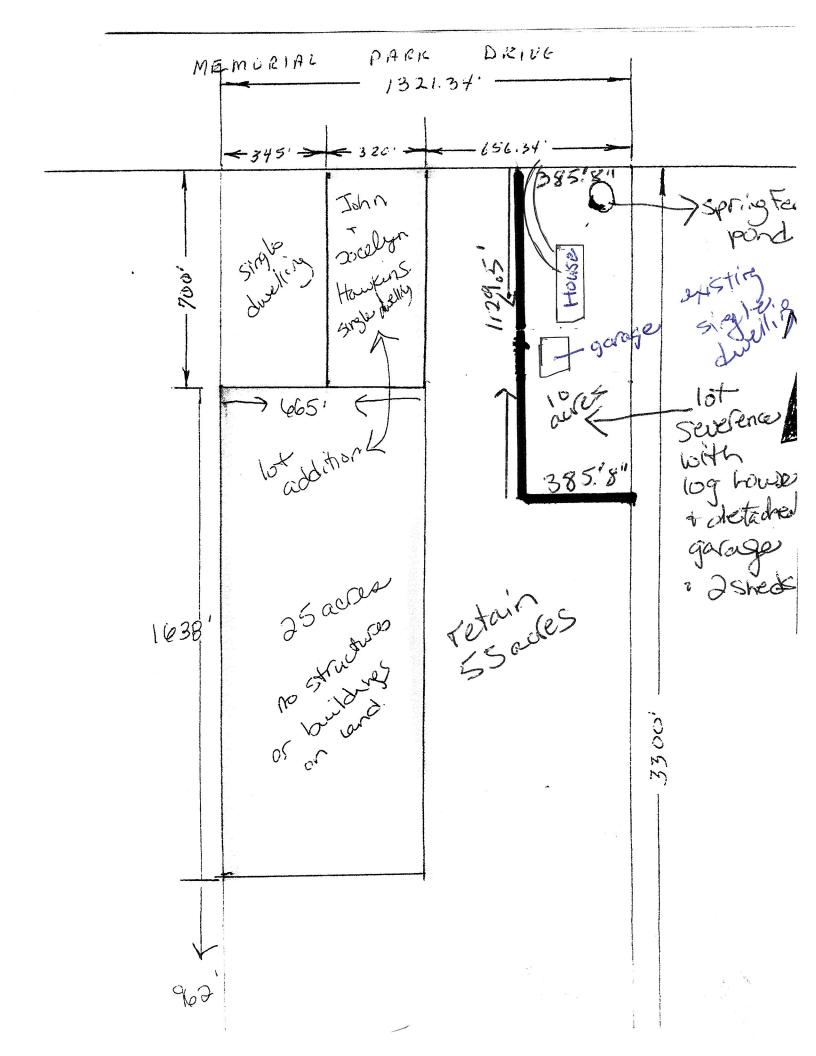

## A. PROPOSAL/BACKGROUND

An application for consent has been submitted by Brooks and Nicole Tran for a lot addition to a previously severed lot (File# 2021-19). The application proposes to sever one rural lot from Lot 11, Concession 8, being approximately 200m wide and 334 m in depth, to be added to Con 8 Pt. Lot 11, RP 36R15068 Part 1, 4.05 Acres. The lot addition will result in the lot being approximately 20.5 Acres. The retained portion contains a Single-family dwelling and 2 barns and a hay storage, and will have a total area of approximately 56.45 Acres. The subject property is located along Maple Road, and has a total area of approximately 72.91 Acres.