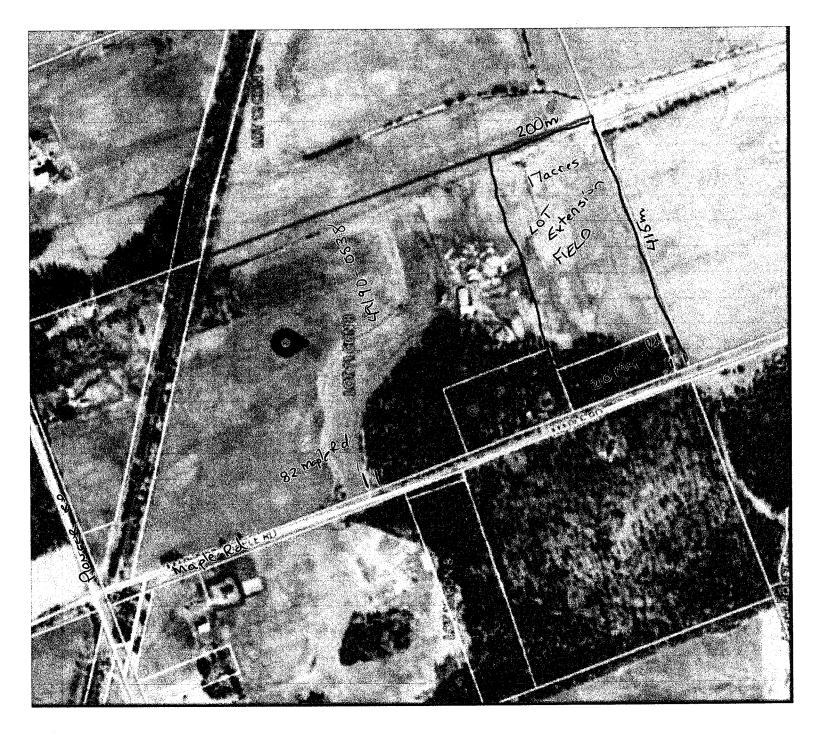

## A. PROPOSAL/BACKGROUND

An application for consent has been submitted by Brooks and Nicole Tran for a lot addition to a previously severed lot (File# 2021-19). The application proposes to sever one rural lot from Lot 11, Concession 8, being approximately 200m wide and 334 m in depth, to be added to Con 8 Pt. Lot 11, RP 36R15068 Part 1, 4.05 Acres. The lot addition will result in the lot being approximately 20.5 Acres. The retained portion contains a Single-family dwelling and 2 barns and a hay storage, and will have a total area of approximately 56.45 Acres. The subject property is located along Maple Road, and has a total area of approximately 72.91 Acres.