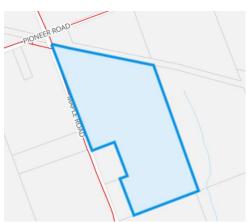

The subject lands are wholly located within an area of Highly Vulnerable Aquifers (HVA), largely within a Significant Groundwater Recharge Area (SGRA), and the easternmost portion of the subject lands has been identified as an Intake Protection Zone (IPZ-3) and an Issue Contributing Area (ICA) (see enclosed map). Any sewage systems located within an ICA will be subject to the Mandatory Maintenance Inspection (MMI) program under O. Reg 315/10 of the Ontario Building Code to support the implementation of the CWA. More information about the MMI program is available at: <a href="https://bit.ly/43wD9nl">https://bit.ly/43wD9nl</a>

Respectfully submitted,

Hannah Wolfram Planning and Regulations Officer

Map of 82 Maple Road, Powassan