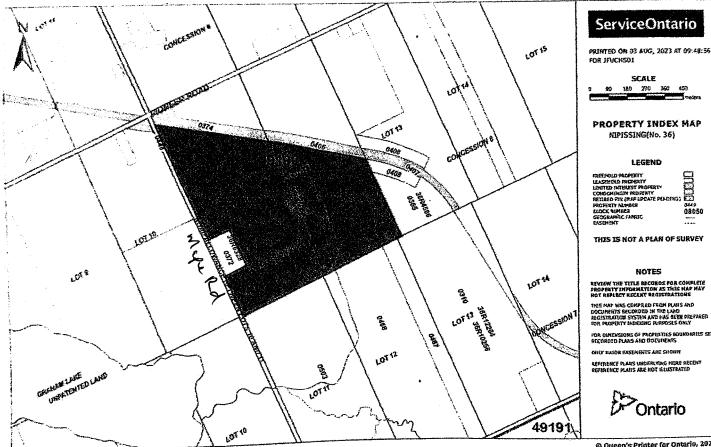

#### **PLANNING REPORT**

| Report for:  | Committee of    | Application     | 2025-03        |
|--------------|-----------------|-----------------|----------------|
|              | Adjustment      | Number:         |                |
| Report       | Jessica Laberge | Applicant/Owner | Brooks and     |
| Prepared by: | Admin.          | Name:           | Nicole Tran    |
|              | Assistant       |                 |                |
| Location:    | Lot 11, Con. 8  | Report Date:    | April 30, 2025 |

## A. PROPOSAL/BACKGROUND

An application for consent has been submitted by Brooks and Nicole Tran for a lot addition to a previously severed lot (File# 2021-19). The application proposes to sever one rural lot from Lot 11, Concession 8, being approximately 200m wide and 334 m in depth, to be added to Con 8 Pt. Lot 11, RP 36R15068 Part 1, 4.05 Acres. The lot addition will result in the lot being approximately 20.5 Acres. The retained portion contains a Single-family dwelling and 2 barns and a hay storage, and will have a total area of approximately 56.45 Acres. The subject property is located along Maple Road, and has a total area of approximately 72.91 Acres.